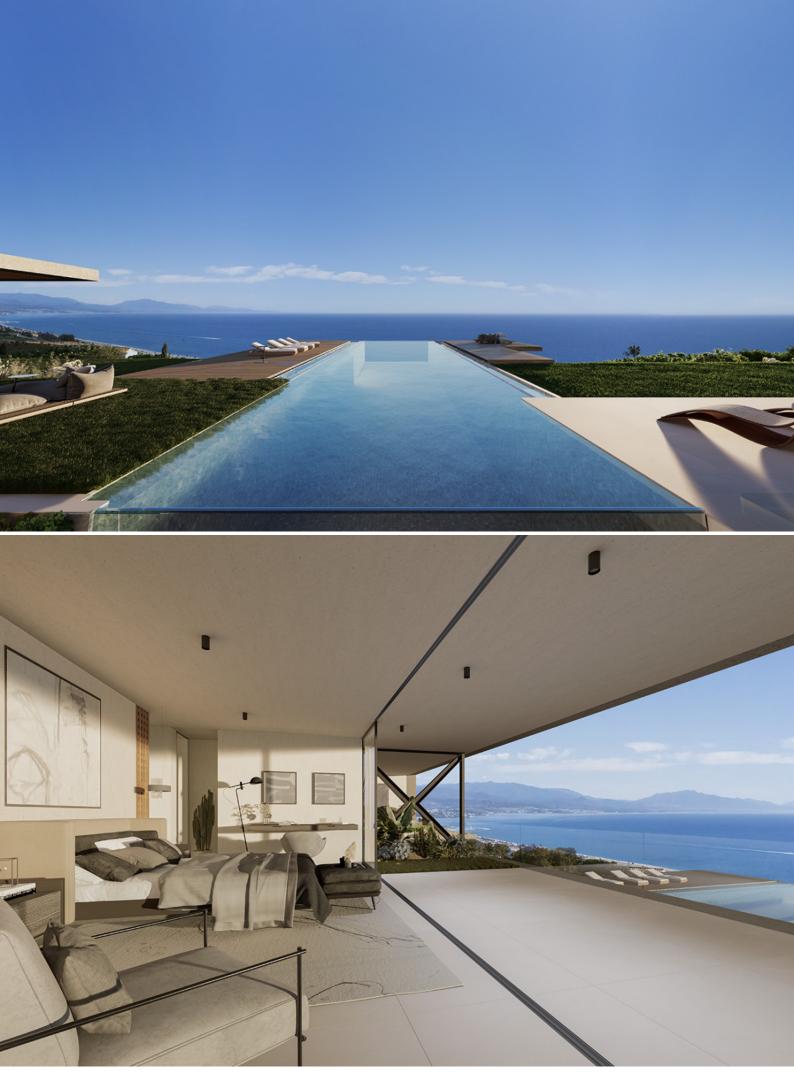

## CRAFT YOUR DREAM VILLA WITH A TURNKEY SOLUTION

For those seeking an unparalleled experience, we are honoured to offer a turnkey villa solution, transforming your dream into a tangible reality. Our team of experienced professionals will meticulously oversee every aspect of the construction process, ensuring the highest standards of quality and design, from the selection of materials to the meticulous execution of every detail.

## ADDITIONAL COST FOR TURNKEY VILLA PROJECT

The cost for a turnkey villa project, inclusive of all soft costs such as architects, licenses, insurances, geotechnical studies, and more, currently averages around 4,000€ per square meter for exceptional villas from 300 square meters upwards. This cost reflects the high quality of materials, craftsmanship, and attention to detail that we strive to provide for our discerning clients.