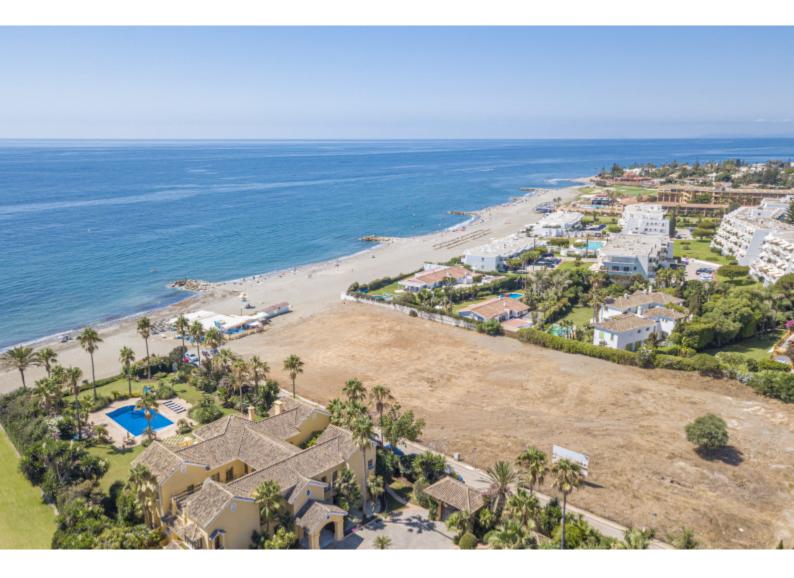

## UNIQUE FRONTLINE BEACH PLOT IN GUADALMINA BAJA

A unique opportunity to acquire a beachfront plot of more than 10.000 m2 in the sought after area of Guadalmina Baja. The plot is classified as consolidated urban land, and zoned as UE-5 which is for detached single-family residential use with a minimum plot size of 2.000 m2, with a building volume of 0,25% and occupation of 20%. The side road has a cross section of 8-meters, while the beachfront plot is affected by the 6 meter (right of way) and 20 meter (no build) coastal easements. There is a basic project for four villas. Further information is available upon request. Set in one of the most exclusive areas close to golf courses and within a 10 minute drive to Puerto Banús.

PLOT FOR SALE Guadalmina Baja, San Pedro de Alcantara

## 16.500.000€

307470

Plot 10009 m<sup>2</sup>