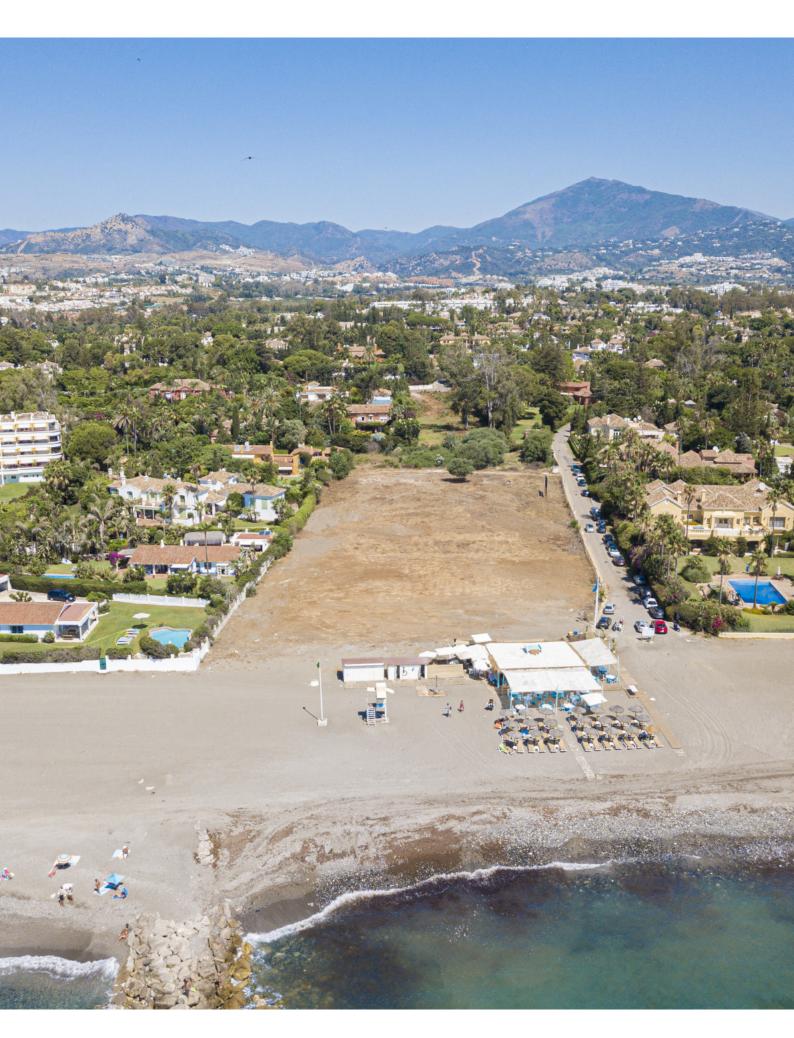

## UNIQUE FRONTLINE BEACH PLOT IN GUADALMINA BAJA

A unique opportunity to acquire a beachfront plot of more than 10.000 m2 in the sought after area of Guadalmina Baja. The plot is classified as consolidated urban land, and zoned as UE-5 which is for detached single-family residential use with a minimum plot size of 2.000 m2, with a building volume of 0,25% and occupation of 20%. The side road has a cross section of 8-meters, while the beachfront plot is affected by the 6 meter (right of way) and 20 meter (no build) coastal easements. There is a basic project for four villas. Further information is available upon request. Set in one of the most exclusive areas close to golf courses and within a 10 minute drive to Puerto Banús.

PLOT FOR SALE Guadalmina Baja, San Pedro de Alcantara