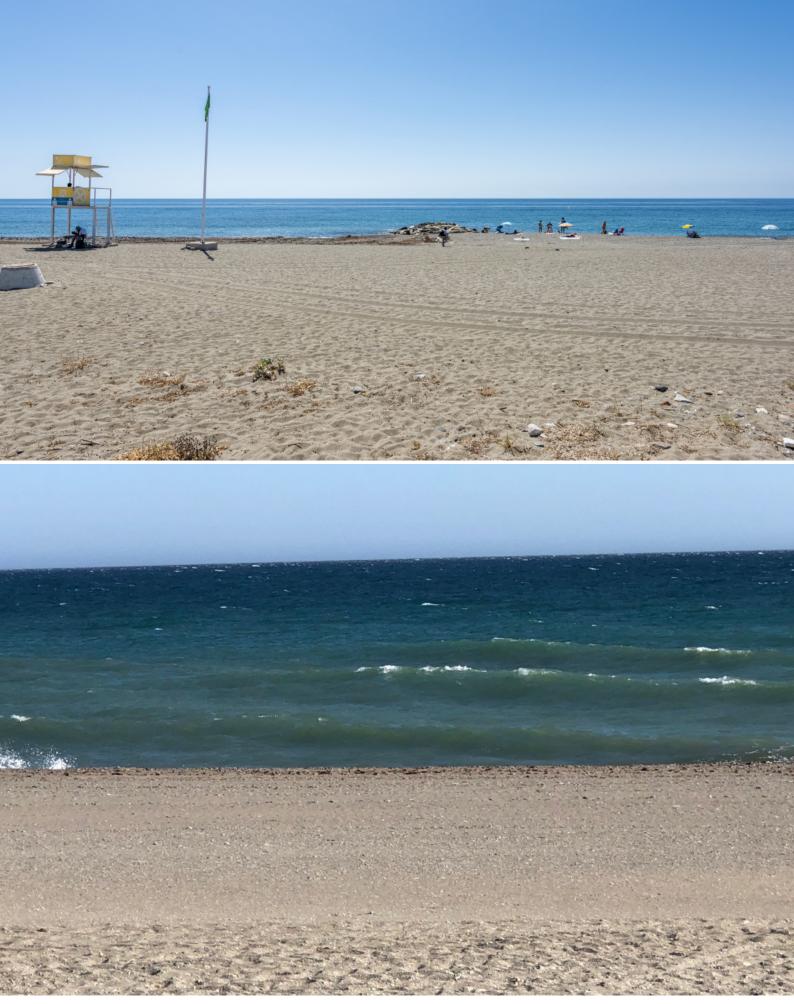

## UNIQUE FRONTLINE BEACH PLOT IN GUADALMINA BAJA

A unique opportunity to acquire a beachfront plot of more than 10.000 m2 in the sought after area of Guadalmina Baja. The plot is classified as consolidated urban land, and zoned as UE-5 which is for detached single-family residential use with a minimum plot size of 2.000 m2, with a building volume of 0,25% and occupation of 20%. The side road has a cross section of 8-meters, while the beachfront plot is affected by the 6 meter (right of way) and 20 meter (no build) coastal easements. There is a basic project for four villas. Further information is available upon request. Set in one of the most exclusive areas close to golf courses and within a 10 minute drive to Puerto Banús.

PLOT FOR SALE Guadalmina Baja, San Pedro de Alcantara