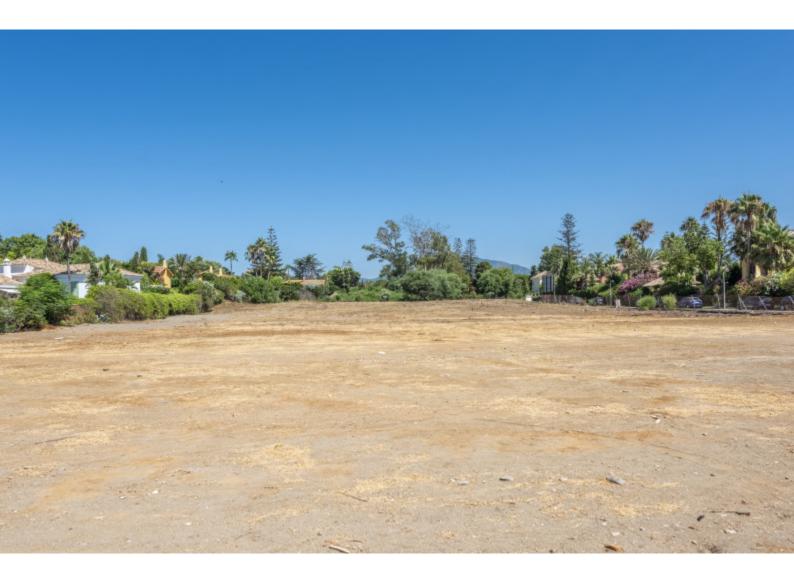

## UNIQUE FRONTLINE BEACH PLOT IN GUADALMINA BAJA

A unique opportunity to acquire a beachfront plot of more than 10.000 m2 in the sought after area of Guadalmina Baja. The plot is classified as consolidated urban land, and zoned as UE-5 which is for detached single-family residential use with a minimum plot size of 2.000 m2, with a building volume of 0,25% and occupation of 20%. The side road has a cross section of 8-meters, while the beachfront plot is affected by the 6 meter (right of way) and 20 meter (no build) coastal easements. There is a basic project for four villas. Further information is available upon request. Set in one of the most exclusive areas close to golf courses and within a 10 minute drive to Puerto Banús.

PLOT FOR SALE Guadalmina Baja, San Pedro de Alcantara