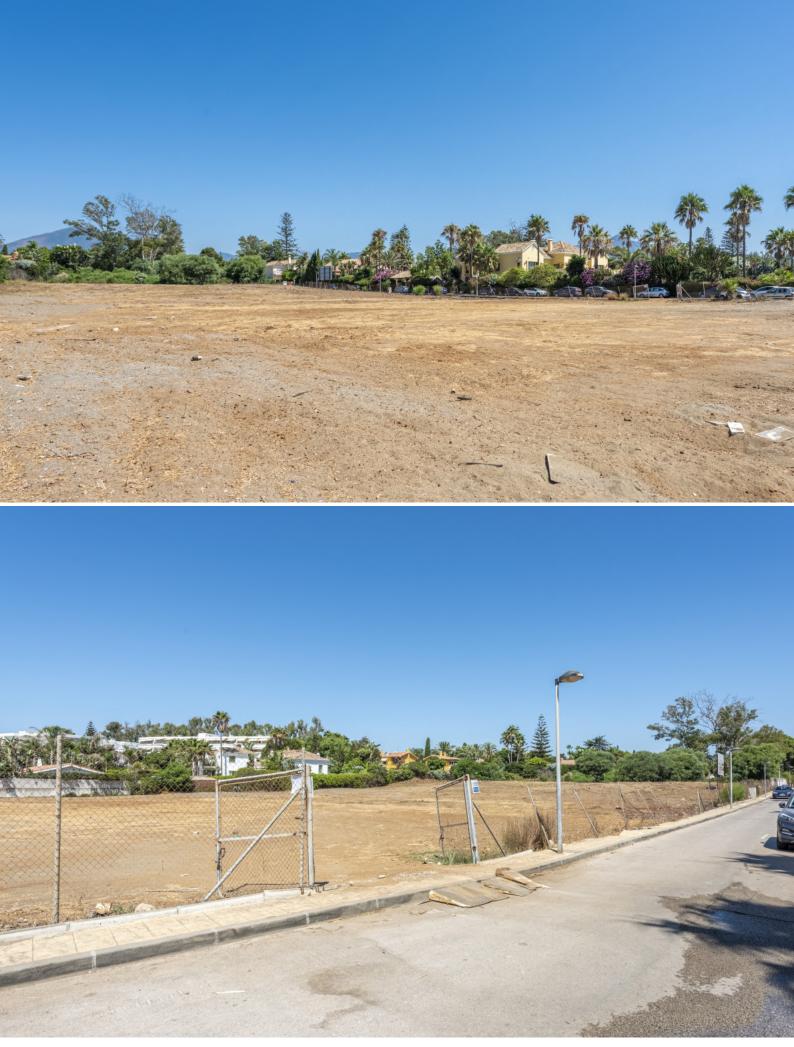

## UNIQUE FRONTLINE BEACH PLOT IN GUADALMINA BAJA

A unique opportunity to acquire a beachfront plot of more than 10.000 m2 in the sought after area of Guadalmina Baja. The plot is classified as consolidated urban land, and zoned as UE-5 which is for detached single-family residential use with a minimum plot size of 2.000 m2, with a building volume of 0,25% and occupation of 20%. The side road has a cross section of 8-meters, while the beachfront plot is affected by the 6 meter (right of way) and 20 meter (no build) coastal easements. There is a basic project for four villas. Further information is available upon request. Set in one of the most exclusive areas close to golf courses and within a 10 minute drive to Puerto Banús.

PLOT FOR SALE Guadalmina Baja, San Pedro de Alcantara