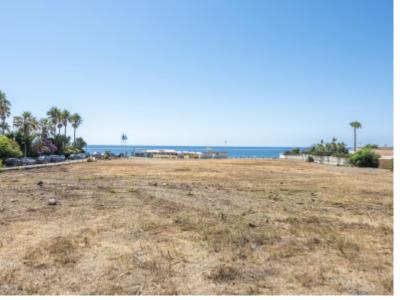

## UNIQUE FRONTLINE BEACH PLOT IN GUADALMINA BAJA

A unique opportunity to acquire a beachfront plot of more than 10.000 m2 in the sought after area of Guadalmina Baja. The plot is classified as consolidated urban land, and zoned as UE-5 which is for detached single-family residential use with a minimum plot size of 2.000 m2, with a building volume of 0,25% and occupation of 20%. The side road has a cross section of 8-meters, while the beachfront plot is affected by the 6 meter (right of way) and 20 meter (no build) coastal easements. There is a basic project for four villas. Further information is available upon request. Set in one of the most exclusive areas close to golf courses and within a 10 minute drive to Puerto Banús.

PLOT FOR SALE Guadalmina Baja, San Pedro de Alcantara