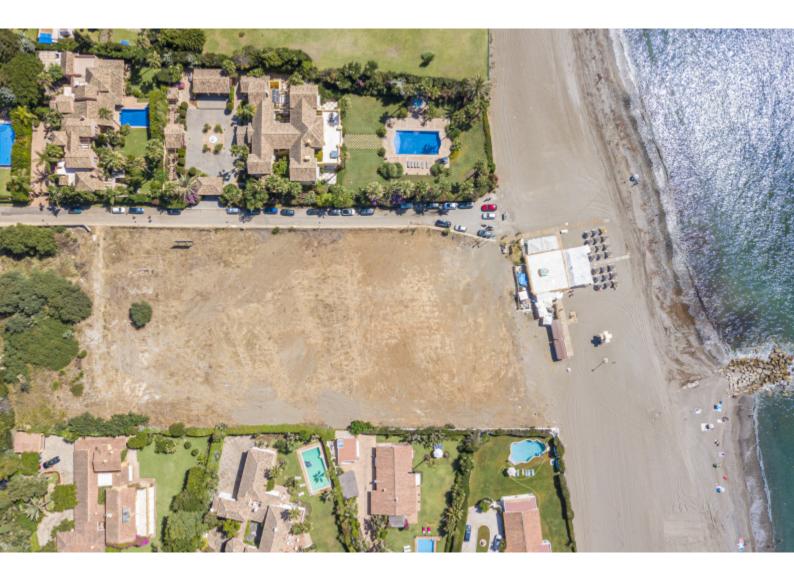

## UNIQUE FRONTLINE BEACH PLOT IN GUADALMINA BAJA

A unique opportunity to acquire a beachfront plot of more than 10.000 m2 in the sought after area of Guadalmina Baja. The plot is classified as consolidated urban land, and zoned as UE-5 which is for detached single-family residential use with a minimum plot size of 2.000 m2, with a building volume of 0,25% and occupation of 20%. The side road has a cross section of 8-meters, while the beachfront plot is affected by the 6 meter (right of way) and 20 meter (no build) coastal easements. There is a basic project for four villas. Further information is available upon request. Set in one of the most exclusive areas close to golf courses and within a 10 minute drive to Puerto Banús.

PLOT FOR SALE Guadalmina Baja, San Pedro de Alcantara

## 16.500.000€

307470

Plot 10009 m<sup>2</sup>