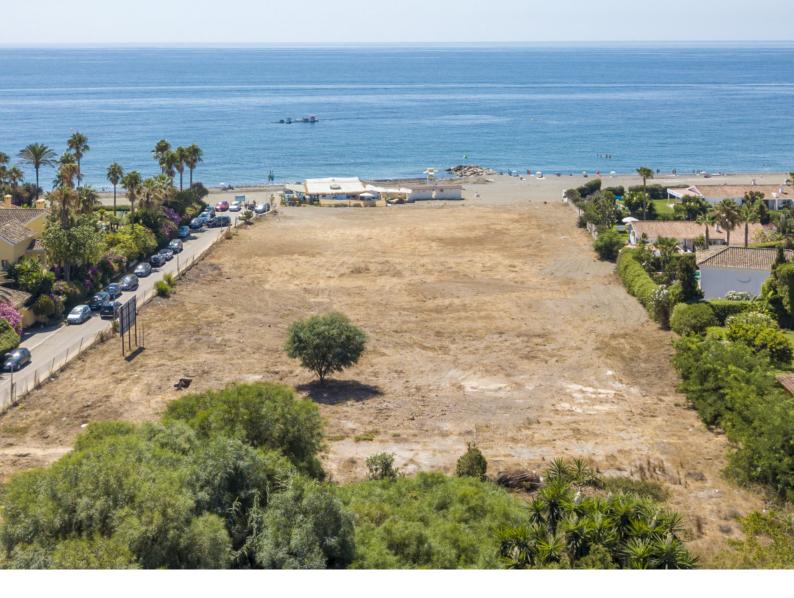

## UNIQUE FRONTLINE BEACH PLOT IN GUADALMINA BAJA

A unique opportunity to acquire a beachfront plot of more than 10.000 m2 in the sought after area of Guadalmina Baja. The plot is classified as consolidated urban land, and zoned as UE-5 which is for detached single-family residential use with a minimum plot size of 2.000 m2, with a building volume of 0,25% and occupation of 20%. The side road has a cross section of 8-meters, while the beachfront plot is affected by the 6 meter (right of way) and 20 meter (no build) coastal easements. There is a basic project for four villas. Further information is available upon request. Set in one of the most exclusive areas close to golf courses and within a 10 minute drive to Puerto Banús.

PLOT FOR SALE Guadalmina Baja, San Pedro de Alcantara

## 16.500.000€

307470

Plot 10009 m<sup>2</sup>