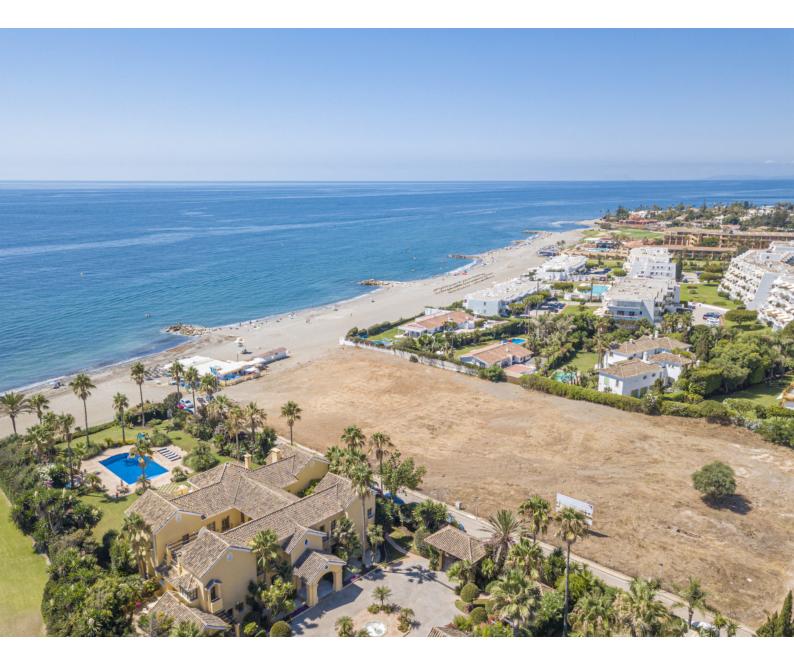

## UNIQUE FRONTLINE BEACH PLOT IN GUADALMINA BAJA

A unique opportunity to acquire a beachfront plot of more than 10.000 m2 in the sought after area of Guadalmina Baja. The plot is classified as consolidated urban land, and zoned as UE-5 which is for detached single-family residential use with a minimum plot size of 2.000 m2, with a building volume of 0,25% and occupation of 20%. The side road has a cross section of 8-meters, while the beachfront plot is affected by the 6 meter (right of way) and 20 meter (no build) coastal easements. There is a basic project for four villas. Further information is available upon request. Set in one of the most exclusive areas close to golf courses and within a 10 minute drive to Puerto Banús.

PLOT FOR SALE Guadalmina Baja, San Pedro de Alcantara