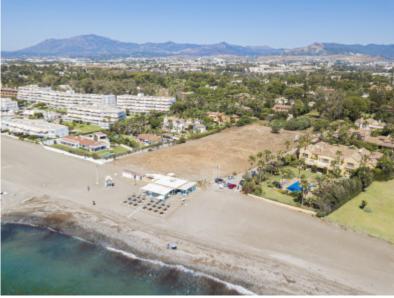

## UNIQUE FRONTLINE BEACH PLOT IN GUADALMINA BAJA

A unique opportunity to acquire a beachfront plot of more than 10.000 m2 in the sought after area of Guadalmina Baja. The plot is classified as consolidated urban land, and zoned as UE-5 which is for detached single-family residential use with a minimum plot size of 2.000 m2, with a building volume of 0,25% and occupation of 20%. The side road has a cross section of 8-meters, while the beachfront plot is affected by the 6 meter (right of way) and 20 meter (no build) coastal easements. There is a basic project for four villas. Further information is available upon request. Set in one of the most exclusive areas close to golf courses and within a 10 minute drive to Puerto Banús.

PLOT FOR SALE Guadalmina Baja, San Pedro de Alcantara